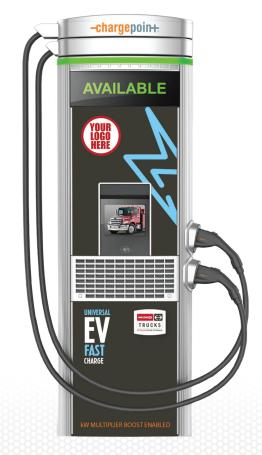

OEM universal ChargePoint charging solutions including hardware, subscriptions, maintenance plans, 24/7 customer support and brand customizable station faceplates and video display.

EnTech provided site evaluations and engineering, infrastructure solutions, 1-year warrantied construction, installation, grants application support, and technical service.

Simplified E2E financing with Mitsubishi HC Capital America including Hino Trucks' EVs, ChargePoint and EnTech. Special 6-month deferment option available for charging and infrastructure solutions.

Maximized station uptime with ChargePoint proactive remote health monitoring.